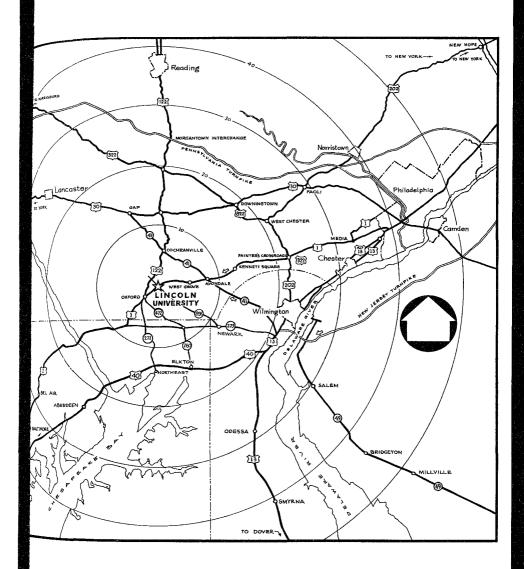

| 72      |
| Spanish                                   | 54      |
| Speech                                    | 50      |
| Student Directory                         | - 88    |
| Student Organizations                     | 25      |
| Summary of Students                       | 95      |
| Summary of Students                       | 33      |
| Teacher Preparation                       | 44      |
| Trustoor                                  | 44<br>9 |
| Trustees                                  | 9       |
| Vacation                                  | 26      |
| Withdrawal                                | 30      |

8

ITY

Lane Illege

Mass Mass.

h St. h St.

N. J. N. J.

d St, h St. d St.

Ave, a St.

> Ga. Ga.

Va. Va.

pital pital

NW NE

> Va. Va.

> > St. St.

> > St. St.



Lincoln University is located in open country on U.S. Highway 1. It is 45 miles southwest of Philadelphia and 55 miles northeast of Baltimore, between Oxford, and West Grove, Pa. It may be reached conveniently by the Trailways buses from Philadelphia and Baltimore, and the Short Line buses from West Chester and Wilmington.

The post office address is Lincoln University, Pennsylvania.

•